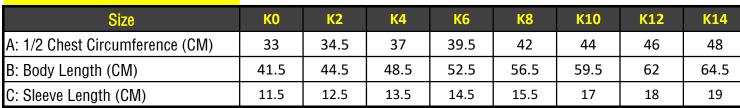

# A1 Custom Made Polo Shirt

### **PRODUCT MEASUREMENTS**

## Kid and Junior size KO-K14



# Adult size XS-7XL

| Size                            | XS | S    | M    | L    | XL   | 2XL  | 3XL  | 4XL  | 5XL  | 6XL  | 7XL  | 8XL  |
|---------------------------------|----|------|------|------|------|------|------|------|------|------|------|------|
| A: 1/2 Chest Circumference (CM) | 50 | 52   | 54.5 | 57   | 59.5 | 62   | 64.5 | 67   | 69.5 | 72   | 74.5 | 77   |
| B: Body Length (CM)             | 67 | 69.5 | 71.5 | 73.5 | 75.5 | 77.5 | 79.5 | 81.5 | 83.5 | 86   | 88.5 | 91   |
| C: Sleeve Length (CM)           | 20 | 20.5 | 22   | 22.5 | 23   | 24   | 25   | 26   | 27   | 28.5 | 30   | 31.5 |

<sup>\*</sup> These figures are indicative only, and some variation should be expected, due to fabric stretch and production tolerances.

### **MEASURING GUIDE**



- A. 1/2 Chest circum