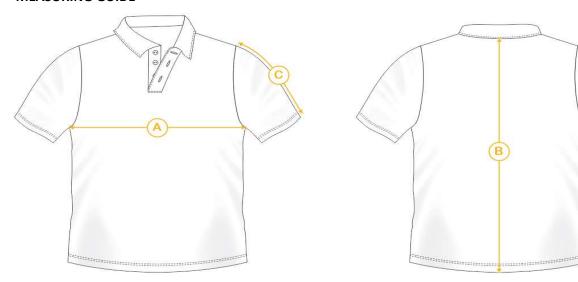

### **MEASURING GUIDE**

- A. 1/2 Chest circumference:

  Measured from armpit to armpit
- B. Body length:

  Measured on the reverse, from high shoulder point to end edge
- C. Sleeve length:

  Measured from the shoulder seam to the end of sleeve