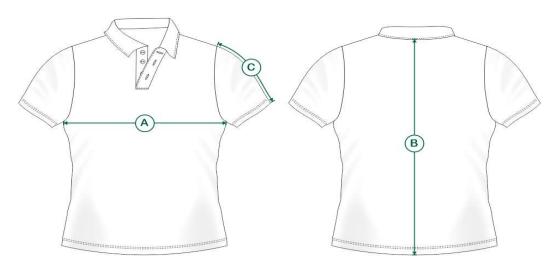

## **MEASURING GUIDE**

A. Chest circumference: Measured 2.5cm below armhole

B. Body length: Measured on the reverse, from high shoulder point

C. Sleeve length: Measured from the shoulder seam to the end of sleeve